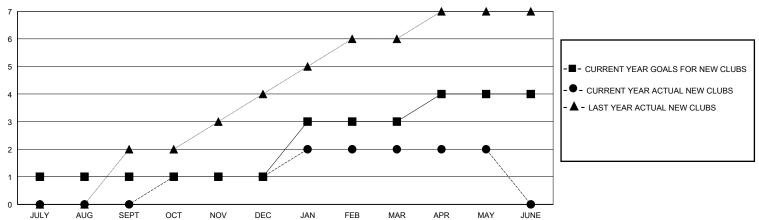

## MONTHLY MEMBERSHIP PROGRESS REPORT

## District 306 A1

Results as of: 5/31/2024

CA

| Clubs RESULTS FOR 2023-2024 |   |   |   | Members RESULTS FOR 2023-2024 |    |     |     |
|-----------------------------|---|---|---|-------------------------------|----|-----|-----|
|                             |   |   |   |                               |    |     |     |
| JULY/AUG/SEPT               | 1 | 0 | 0 | JULY/AUG/SEPT                 | 60 | 66  | 42  |
| OCT/NOV/DEC                 | 0 | 1 | 6 | OCT/NOV/DEC                   | 50 | 61  | 204 |
| JAN/FEB/MAR                 | 2 | 1 | 1 | JAN/FEB/MAR                   | 60 | 157 | 40  |
| APR/MAY/JUNE                | 1 | 0 | 1 | APR/MAY/JUNE                  | 30 | 25  | 31  |

## GOALS AND ACTUAL NEW CLUBS CUMULATIVE



## GOALS AND ACTUAL MEMBERS CUMULATIVE



| <ul> <li>Member Growth Ne</li> </ul> | T GOAL |
|--------------------------------------|--------|
|--------------------------------------|--------|

- MEMBER GROWTH ACTUAL

- LAST YEAR MEMBERSHIP ACTUAL

| DROPPED CLUBS: 8 |     |
|------------------|-----|
| DROPPED MEMBERS  |     |
| DECEASED         | 13  |
| CLUB CANCELLED   | 139 |
| OTHER            | 165 |
| TOTAL            | 317 |

| 41 CLUBS OF 75 ADDED 1 OR MORE | GENDER DISTRIBUTION |                                |     |
|--------------------------------|---------------------|--------------------------------|-----|
| NEW MEMBERS                    | MALE<br>FEMALE      | 1,342 (70.89%)<br>551 (29.11%) |     |
| CLICK HERE FOR CUMULATIVE      | TOTAL FAMILY U      | NIT MEMBERS