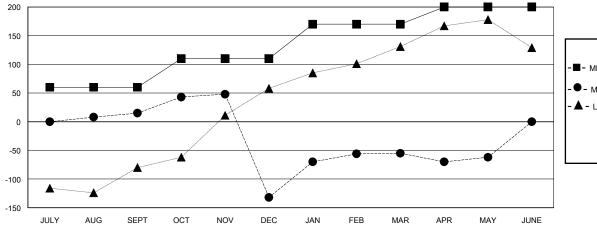

## GOALS AND ACTUAL MEMBERS CUMULATIVE

| <ul> <li>Member Growth Ne</li> </ul> | T GOAL |
|--------------------------------------|--------|
|--------------------------------------|--------|

- MEMBER GROWTH ACTUAL

- LAST YEAR MEMBERSHIP ACTUAL

| DROPPED CLUBS: 8 |     |
|------------------|-----|
| DROPPED MEMBERS  |     |
| DECEASED         | 13  |
| CLUB CANCELLED   | 139 |
| OTHER            | 165 |
| TOTAL            | 317 |